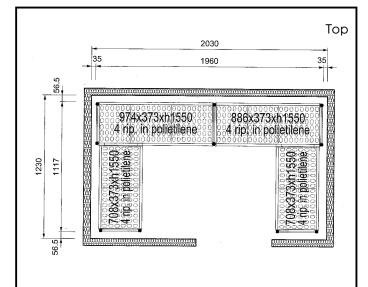

### Item No.

4-level shelving set. Designed for corner installation along the sides of the cold room. Louvered sectional polyethylene shelves (depth=373mm). Aluminium (20 micron) side uprights (height=1550mm). Adjustable feet.

### **Key Information:**

External dimensions, Width:

137095 (CRS2012)708 mmExternal dimensions, Depth:373 mmExternal dimensions, Height:1550 mmMax loading weight:2400 kgNet weight:59 kgUprights2